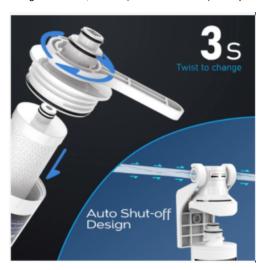

#### Overview

- Connect to the main faucet (does not include dedicated faucet)
- 2-in-1 Advanced Filtration: Removes over 99.99% of contaminants while leaving in all essential minerals. Eliminates lead (99%), chlorine (99%), heavy metals, VOCs and much more. Also removes turbility, odors and bad taste.
- Economic & Eco Friendly: Uses replaceable filter cartridge (FZ-2). Instead of luxuriously disposing of the entire plastic part, you only need to change the inside filter cartridge.
- Auto Shut-off Design: Quick change twist-in design makes it take less than 3 minutes to install the system. The filter cap is designed with built-in shut off valve. You don't even need to shut off the water supply when replacing the cartridge.
- Fast Water Flow: The flow rate can reach up to 2 GPM @ 60 psi. Can always fill up a 330ml cup of water in 3 seconds.
- Great Compatibility: Compatible with both 3/8" and 1/2" cold water tube. Extra two 3/8"-to-1/2" converters are provided in case of need.

## Replacing the Filter

Twist main body and pull down

Using the wrench, twist off(counter clockwise) the top of the filter.