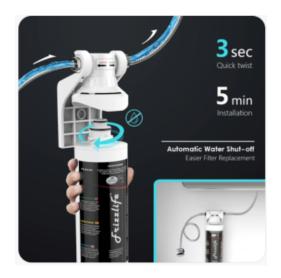

#### Overview

- Connect to the main faucet (does not include dedicated faucet)
- 2-in-1 Advanced Filtration: Removes over 99.99% of contaminants while leaving in all essential minerals. Eliminates lead (99%), chlorine (99%), heavy metals, VOCs and much more. Also removes turbility, odors and bad taste.
- Economic & Eco Friendly: Uses replaceable filter cartridge (FZ-2). Instead of luxuriously disposing of the entire plastic part, you only need to change the inside filter cartridge.
- Auto Shut-off Design: Quick change twist-in design makes it take less than 3 minutes to install the system. The filter cap is designed with built-in shut off valve. You don't even need to shut off the water supply when replacing the cartridge.
- Fast Water Flow: The flow rate can reach up to 2 GPM @ 60 psi. Can always fill up a 330ml cup of water in 3 seconds.
- Great Compatibility: Compatible with both 3/8" and 1/2" cold water tube. Extra two 3/8"-to-1/2" converters are provided in case of need.