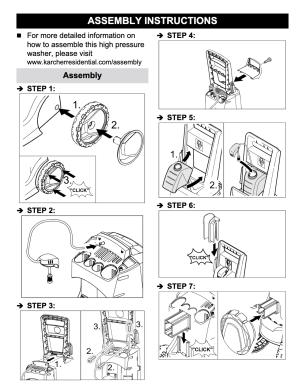

her**

- Overview
  Assembly
  Problem
  Parts Ordered
  References

Overview





| Make                               | Karcher               |
|------------------------------------|-----------------------|
| Model                              | K 5.65 QC             |
| PSI                                | 2000 PSI              |
| Water Volume                       | 1.4 GPM               |
| High Pressure Hose                 | 25 ft.                |
| Unit Weight (with out accessories) | 32 pounds             |
| Unit Dimensions                    | 13.5" x 13.8" x 34.3" |
| Child Safetly Lock                 |                       |
| Onboard Removable Detergent Tank   |                       |
| Induction Motor                    |                       |

2 Wheels

## Assembly



## Problem

After disassembling the unit, I discovered that the water inlet was leaking at the seam of the pipe.

An attempt was made to repair by gluing on some pex pipe to the outside and clamping. This helped but did not fix 100%.





If I had used the right type of glue/pipe I might have had better luck.

So, I decided to order the part online (\$20) for a total of \$40 including taxes and shipping.



Parts Ordered

| Part          | Image | Notes                                                                                                                                                        |
|---------------|-------|--------------------------------------------------------------------------------------------------------------------------------------------------------------|
|