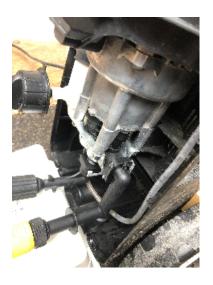

## Problem

After disassembling the unit, I discovered that the water inlet was leaking at the seam of the pipe.

An attempt was made to repair by gluing on some pex pipe to the outside and clamping. This helped but did not fix 100%.

If I had used the right type of glue/pipe I might have had better luck.

So, I decided to order the part online (\$20) for a total of \$40 including taxes and shipping.

Parts Ordered

| Part          | Image | Notes                                                                                                                                                        |
|---------------|-------|--------------------------------------------------------------------------------------------------------------------------------------------------------------|
| Inlet Fitting |       | 9.755-400.0 Karcher Inlet Fitting Replacement Replaces 9.760-785.0 9.762-182.0 https://www.drmower.ca/products/9-755-400-0-karcher-inlet-fitting-replacement |