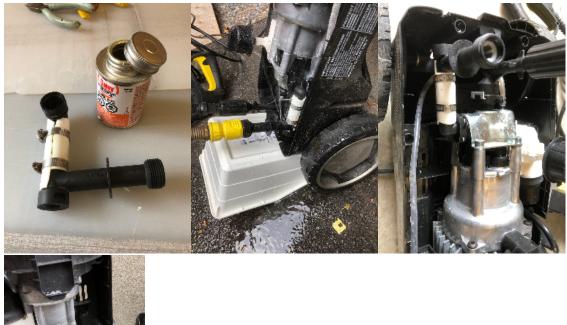

## Problem

After disassembling the unit, I discovered that the water inlet was leaking at the seam of the pipe.

An attempt was made to repair by gluing on some pex pipe to the outside and clamping. This helped but did not fix 100%.

If I had used the right type of glue/pipe I might have had better luck.

So, I decided to order the part online (\$20) for a total of \$40 including taxes and shipping.

Parts Ordered

| Part          | Image | Notes                                                                                                                                                        |
|---------------|-------|--------------------------------------------------------------------------------------------------------------------------------------------------------------|
| Inlet Fitting |       | 9.755-400.0 Karcher Inlet Fitting Replacement Replaces 9.760-785.0 9.762-182.0 https://www.drmower.ca/products/9-755-400-0-karcher-inlet-fitting-replacement |