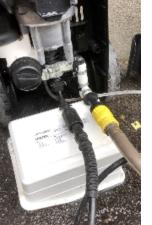

## Problem

After disassembling the unit, I discovered that the water inlet was leaking at the seam of the pipe.

An attempt was made to repair by gluing on some pex pipe to the outside and clamping. This helped but did not fix 100%.

If I had used the right type of glue/pipe I might have had better luck.

So, I decided to order the part online (\$20) for a total of \$40 including taxes and shipping.

Parts Ordered

| Part          | Image | Notes                                                                                                                                                        |
|---------------|-------|--------------------------------------------------------------------------------------------------------------------------------------------------------------|
| Inlet Fitting |       | 9.755-400.0 Karcher Inlet Fitting Replacement Replaces 9.760-785.0 9.762-182.0 https://www.drmower.ca/products/9-755-400-0-karcher-inlet-fitting-replacement |